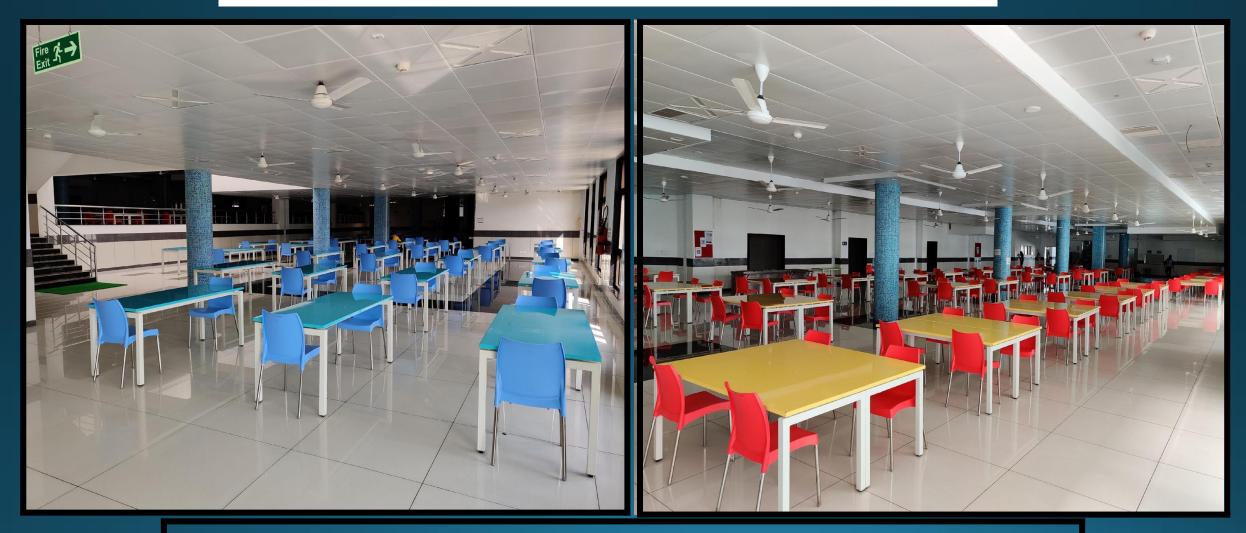

## भारतीय प्रौदयोगिकी संस्थान इंदौर INDIAN INSTITUTE OF TECHNOLOGY INDORE







Warden Dr. Abhijeet Joshi



MANAGER Ashok Garasiya



SUPERVISOR JITENDRA AMERIYA

## **MESS COMMITTEE**



Chief Warden Dr. Lalit Borana



Dining Warden Dr. Abhijeet Joshi



DRSA Sunil Kumar



Dr. Ananya Ghoshal



Dr. Ram Sajeevan Maurya



Dr. Saptarshi Ghosh



Dr. Harekrishna Yadav



Dr Jayaprakash Murugesan



General Secretary Dining Yash Ranjan Mishra

### **CENTRAL DINING FACILITY**



### Secured and cleaned seating arrangements

# **Dining Hall Caterers and vendors Details**

| S.No. | Name of food caterers                        |  | Time                             | e of Meals                                       | Description                                                                                      |
|-------|----------------------------------------------|--|----------------------------------|--------------------------------------------------|--------------------------------------------------------------------------------------------------|
| 1     | KAMADHENU RESTAURANT PRESWARAIVATE LIMITED   |  | Break fast:<br>Lunch:<br>Dinner: | 8:00 to 9:30<br>12:30 to 14:00<br>19:30 to 21:30 | Caterers serve Breakfast, Lunch and Dinner with different menu.