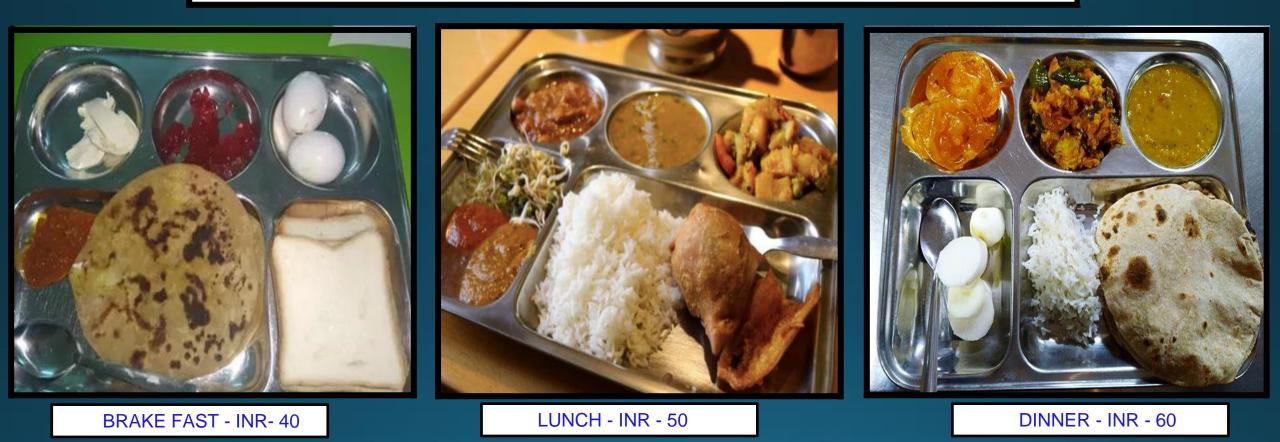

#### MEAL PLATE WITH RATES FOR THE STUDENTS

#### **MONTHLY CHARGES FOR ALL THREE MEAL**

- Eswara Kamadhenu Restaurant Pvt. Ltd. INR 2850/-
- Sai Hospitality Service

- INR – 2700/-