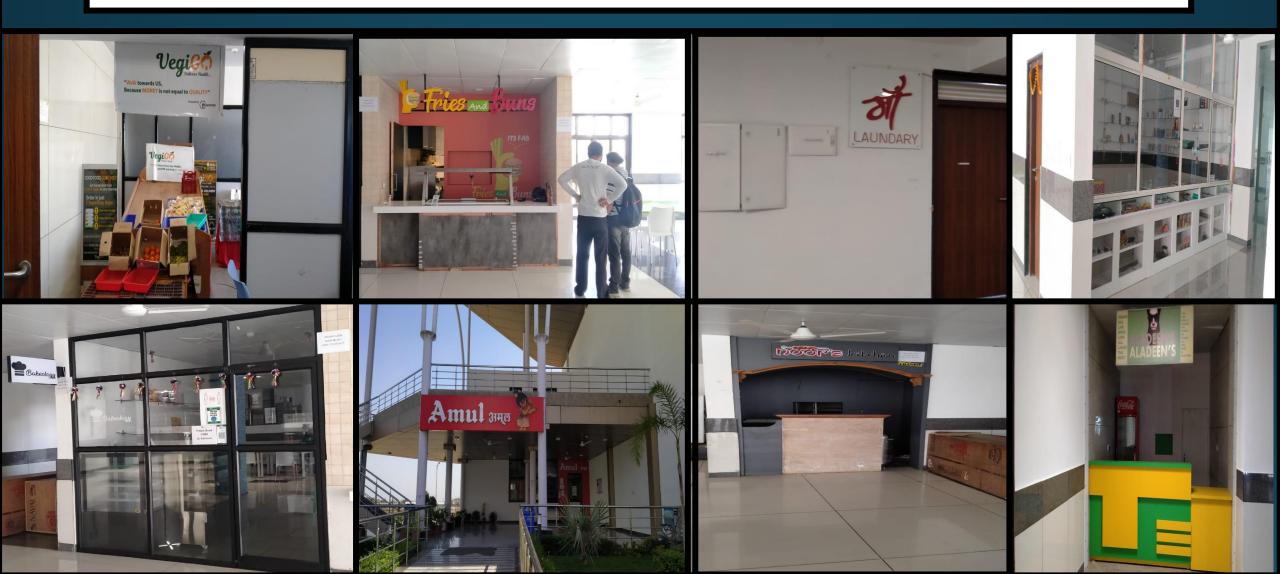

# **Dining Hall Caterers and vendors Details**

| S.No. | Name of food caterers                        |  | Time                             | e of Meals                                       | Description                                                                                      |
|-------|----------------------------------------------|--|----------------------------------|--------------------------------------------------|--------------------------------------------------------------------------------------------------|
| 1     | KAMADHENU RESTAURANT PRESWARAIVATE LIMITED   |  | Break fast:<br>Lunch:<br>Dinner: | 8:00 to 9:30<br>12:30 to 14:00<br>19:30 to 21:30 | Caterers serve Breakfast, Lunch and Dinner with different menu.                                  |
| 2     | SAI HOSPITALITY AND SERVICES PRIVATE LIMITED |  |                                  |                                                  |                                                                                                  |
| 3     | TEA POST                                     |  |                                  | 8:00 to 16:00                                    | Serve Tea, Coffee, Sandwich and other Snacks.                                                    |
| 4     | BAKEOLOGY                                    |  |                                  | 10:00 to 22:00                                   | Serve bakery items Cake, cookies, Bake samosa and other snacks.                                  |
| 5     | AMUL MILK PARLOUR                            |  |                                  | 08:00 to 22:00                                   | Provide all Amul product like Milk, Ghee, Curd,<br>Buttermilk, ice cream and other milk product. |
| 6     | ALADEENS'S                                   |  |                                  | 10:00 to 10:00                                   | Provide all veg and Non-Veg Food.                                                                |
| 7     | MAA LAUNDRY                                  |  |                                  | 11:00 to 20:00                                   | Provide all laundry facility                                                                     |
| 8     | FRYS AND BUNS                                |  |                                  | 08: to 20:00                                     | Provide Veg and Non-Veg Snack.                                                                   |
| 9     | ELECTRONICS ZONE                             |  |                                  | 10: to 18:00                                     | Provide all electronics equipment sales and service                                              |
| 10    | VEGIGO                                       |  |                                  | 10:00 to 21:00                                   | Provide vegetables.                                                                              |
| 11    | MAA VINDHYAVASINI                            |  |                                  | 08:00 to 21:00                                   | Provide vegetables and juices.                                                                   |

### **OTHER FACILITIES IN THE DINING HALL FOR THE STUDENTS**